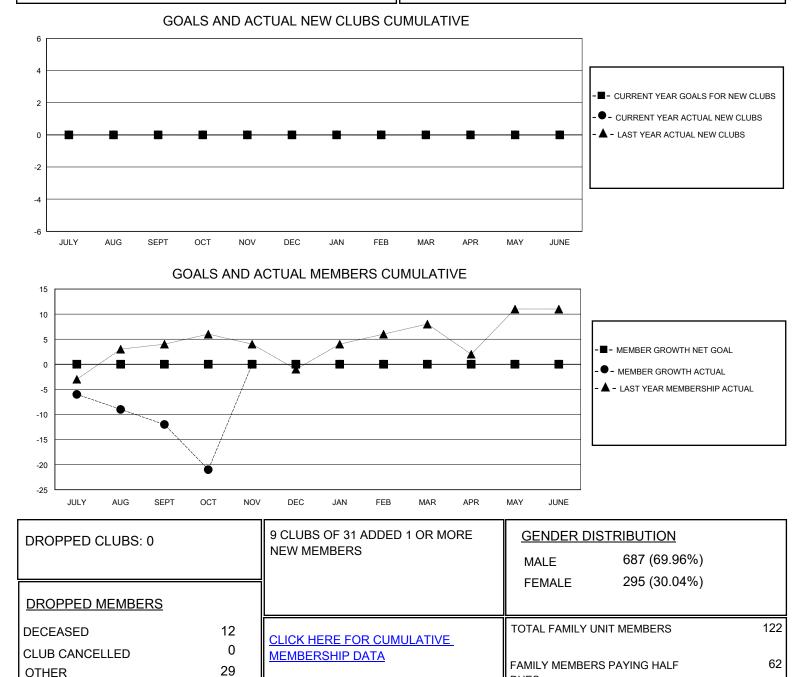

## MONTHLY MEMBERSHIP PROGRESS REPORT

**District 1 CN** 

Results as of: 10/31/2023

| GMT:                  | LOCATION ILLINOIS |           |               |                       |                        |                         | GMT CA                                             |
|-----------------------|-------------------|-----------|---------------|-----------------------|------------------------|-------------------------|----------------------------------------------------|
| Clubs                 |                   |           |               | Members               |                        |                         |                                                    |
| RESULTS FOR 2023-2024 |                   |           |               | RESULTS FOR 2023-2024 |                        |                         |                                                    |
| QUARTER               | NEW CLUB GOAL     | NEW CLUBS | DROPPED CLUBS | QUARTER               | BER GROWTH NET<br>GOAL | MEMBER GROWTH<br>ACTUAL | DROPPED<br>MEMBERS ACTUAL<br>(including transfers) |
| JULY/AUG/SEPT         | 0                 | 0         | 0             | JULY/AUG/SEPT         | 0                      | 16                      | 27                                                 |
| OCT/NOV/DEC           | 0                 | 0         | 0             | OCT/NOV/DEC           | 0                      | 5                       | 14                                                 |
| JAN/FEB/MAR           | 0                 | 0         | 0             | JAN/FEB/MAR           | 0                      | 0                       | 0                                                  |
| APR/MAY/JUNE          | 0                 | 0         | 0             | APR/MAY/JUNE          | 0                      | 0                       | 0                                                  |